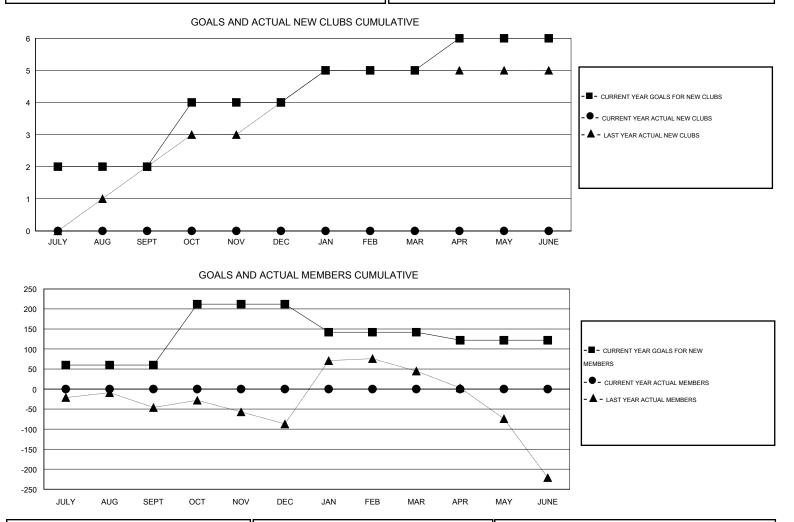

## GMT: ER GURUNATHAN

| Clubs         |                       |           |                  |                  | Members       |                       |                                     |                    |                  |  |
|---------------|-----------------------|-----------|------------------|------------------|---------------|-----------------------|-------------------------------------|--------------------|------------------|--|
|               | RESULTS FOR 2016-2017 |           |                  |                  |               | RESULTS FOR 2016-2017 |                                     |                    |                  |  |
| QUARTER       | NEW CLUB<br>GOAL      | NEW CLUBS | DROPPED<br>CLUBS | NET<br>GAIN/LOSS | QUARTER       | NEW MEMBER<br>GOAL    | CHARTER AND<br>NEW MEMBERS<br>ADDED | DROPPED<br>MEMBERS | NET<br>GAIN/LOSS |  |
| JULY/AUG/SEPT | 2                     | 0         | 0                | 0                | JULY/AUG/SEPT | 60                    | 0                                   | 0                  | 0                |  |
| OCT/NOV/DEC   | 2                     | 0         | 0                | 0                | OCT/NOV/DEC   | 152                   | 0                                   | 0                  | 0                |  |
| JAN/FEB/MAR   | 1                     | 0         | 0                | 0                | JAN/FEB/MAR   | -70                   | 0                                   | 0                  | 0                |  |
| APR/MAY/JUNE  | 1                     | 0         | 0                | 0                | APR/MAY/JUNE  | -20                   | 0                                   | 0                  | 0                |  |